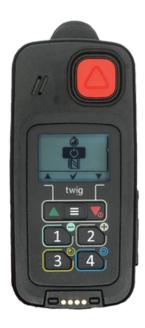

#### About the device

The Twig One is the ultimate lone working protection device for extremely loud and hazardous industrial environments. The device has a powerful vibrating and audio alarm which makes it perfect for loud environments. The Twig One also has indoor locating technology that works through Bluetooth Beacons and NFC Tags.

#### **Features**

- Powerful audio alarm
- Powerful vibrating alarm
- Advanced GPS locating 1
- button check-in Man down
- function No motion function
- Large SOS panic button
- Tactile keypad 2 way voice
- communications
- IP67 waterproof
- Indoor locating

### Twig One device