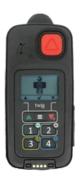

#### About the device

The Twig One is the ultimate lone working protection device for extremely loud and hazardous industrial environments. The device has a powerful vibrating and audio alarm which makes it perfect for loud environments. The Twig One also has indoor locating technology that works through Bluetooth Beacons and NFC Tags.

#### **Features**

- Powerful audio alarm
- Powerful vibrating alarm
- Advanced GPS locating 1
- button check-in Man down
- function No motion function
- Large SOS panic button
- Tactile keypad 2 way voice
- communications
- IP67 waterproof
- Indoor locating

### Twig One device