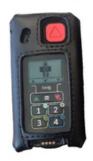

## **Twig One**

A strong and robust lone worker device that is perfect for industrial environments or for sites that have problematic signal areas. This robust and powerful safety device is perfect for high risk lone workers that work in demanding environments, such as manufacturing and industrial settings.

#### About the device

The Twig One is the ultimate lone working protection device for extremely loud and hazardous industrial environments. The device has a powerful vibrating and audio alarm which makes it perfect for loud environments. The Twig One also has indoor locating technology that works through Bluetooth Beacons and NFC Tags.

#### **Features**

- Powerful audio alarm
- Powerful vibrating alarm
- Advanced GPS locating 1
- button check-in Man down
- function No motion function
- Large SOS panic button
- Tactile keypad 2 way voice
- communications
- IP67 waterproof
- Indoor locating

### Twig One device